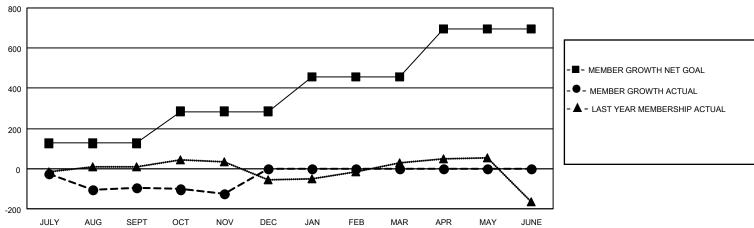

## **GMT MONTHLY MEMBERSHIP PROGRESS REPORT**

Multiple District 27

Results as of: 11/30/2024

LOCATION: WISCONSIN

GMT: OPEN GMT CA 1

| Clubs                        |               |           |               | Members                      |                         |                         |                                              |  |  |
|------------------------------|---------------|-----------|---------------|------------------------------|-------------------------|-------------------------|----------------------------------------------|--|--|
| RESULTS FOR 2024-2025        |               |           |               | RESULTS FOR 2024-2025        |                         |                         |                                              |  |  |
| QUARTER                      | NEW CLUB GOAL | NEW CLUBS | DROPPED CLUBS | QUARTER MEM                  | MBER GROWTH NET<br>GOAL | MEMBER GROWTH<br>ACTUAL | DROPPED MEMBERS ACTUAL (including transfers) |  |  |
| JULY/AUG/SEPT<br>OCT/NOV/DEC | 0<br>4        | 0<br>0    | 0             | JULY/AUG/SEPT<br>OCT/NOV/DEC | 126<br>159              | 318<br>214              | 371<br>228                                   |  |  |
| JAN/FEB/MAR<br>APR/MAY/JUNE  | 2<br>4        | 0         | 0<br>0        | JAN/FEB/MAR<br>APR/MAY/JUNE  | 170<br>242              | 0<br>0                  | 0<br>0                                       |  |  |

## GOALS AND ACTUAL MEMBERS CUMULATIVE

| DROPPED CLUBS: 0           |     | 198 CLUBS OF 502 ADDED 1 OR MORE | GENDER DISTRIBUTION             |                 |   |
|----------------------------|-----|----------------------------------|---------------------------------|-----------------|---|
|                            |     | NEW MEMBERS                      | MALE                            | 11,608 (70.10%) |   |
|                            |     |                                  | FEMALE                          | 4,952 (29.90%)  |   |
| DROPPED MEMBERS            |     |                                  |                                 |                 |   |
| DECEASED                   | 87  | CLICK HERE FOR CUMULATIVE        | TOTAL FAMILY UNIT MEMBERS       |                 | 0 |
| CLUB CANCELLED 0 OTHER 507 |     | MEMBERSHIP DATA                  |                                 |                 |   |
|                            |     |                                  | FAMILY MEMBERS PAYING HALF DUES |                 |   |
| TOTAL                      | 594 |                                  | DOE-0                           |                 |   |