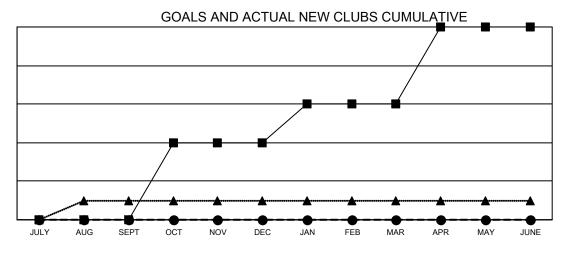

## **GMT MONTHLY MEMBERSHIP PROGRESS REPORT**

Multiple District 27

Results as of: 11/30/2024

LOCATION: WISCONSIN

GMT: OPEN GMT CA 1

| Clubs                        |               |           |               | Members                      |                         |                         |                                              |  |  |
|------------------------------|---------------|-----------|---------------|------------------------------|-------------------------|-------------------------|----------------------------------------------|--|--|
| RESULTS FOR 2024-2025        |               |           |               | RESULTS FOR 2024-2025        |                         |                         |                                              |  |  |
| QUARTER                      | NEW CLUB GOAL | NEW CLUBS | DROPPED CLUBS | QUARTER MEM                  | MBER GROWTH NET<br>GOAL | MEMBER GROWTH<br>ACTUAL | DROPPED MEMBERS ACTUAL (including transfers) |  |  |
| JULY/AUG/SEPT<br>OCT/NOV/DEC | 0<br>4        | 0<br>0    | 0             | JULY/AUG/SEPT<br>OCT/NOV/DEC | 126<br>159              | 318<br>214              | 371<br>228                                   |  |  |
| JAN/FEB/MAR<br>APR/MAY/JUNE  | 2<br>4        | 0         | 0<br>0        | JAN/FEB/MAR<br>APR/MAY/JUNE  | 170<br>242              | 0<br>0                  | 0<br>0                                       |  |  |

- - CURRENT YEAR GOALS FOR NEW CLUBS
- ● CURRENT YEAR ACTUAL NEW CLUBS
- ▲ LAST YEAR ACTUAL NEW CLUBS